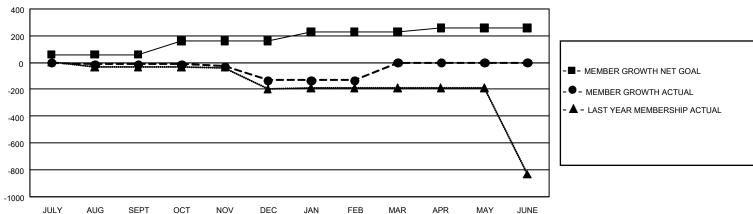

## GOALS AND ACTUAL MEMBERS CUMULATIVE

| DROPPED CLUBS: 1 |     | 16 CLUBS OF 198 ADDED 1 OR MORE | GENDER DISTRIBUTION             |                |     |
|------------------|-----|---------------------------------|---------------------------------|----------------|-----|
|                  |     | NEW MEMBERS                     | MALE                            | 3,098 (60.94%) |     |
|                  |     |                                 | FEMALE                          | 1,986 (39.06%) |     |
| DROPPED MEMBERS  |     |                                 |                                 | ,              |     |
| DECEASED         | 0   | CLICK HERE FOR CUMULATIVE       | TOTAL FAMILY UNIT MEMBERS       |                | 248 |
| CLUB CANCELLED 0 |     | MEMBERSHIP DATA                 |                                 |                |     |
| OTHER            | 162 |                                 | FAMILY MEMBERS PAYING HALF DUES |                | 126 |
| TOTAL            | 162 |                                 |                                 |                |     |